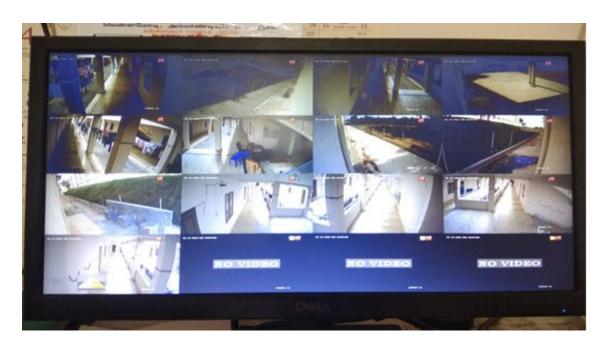

Security System inside Ladies Hostel:

Video surveillance camera inside the Hostel